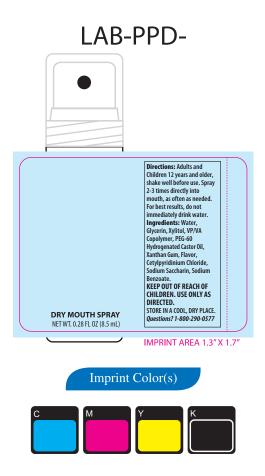

X

ITEM PPD-510
Dry Mouth Spray





## **Art Guidelines**

## 1. Labels

- a. Positive imprint 5 pt minimum
  b. Reverse imprint 7 pt minimum
  c. Serif and italic types 7 pt minimum
  d. Line weight, positive lines .5
  e. Line weight, reverse lines (gap) .75
- \* Ornate and display type faces will be printed on a case-by-case analysis.
- \* Registered marks and trademarks should be enlarged for clear printing.

## **Color Variance Notification**

- This PDF file is being viewed on an RGB monitor therefore there will be a variance between the color on your screen and the color of the actual finished product.
- This proof should be used to inspect the layout, spelling, color selection and approximate color appearance.
- Colors printed on different mediums (ie: leash and label) will not be an exact match.
- This proof is